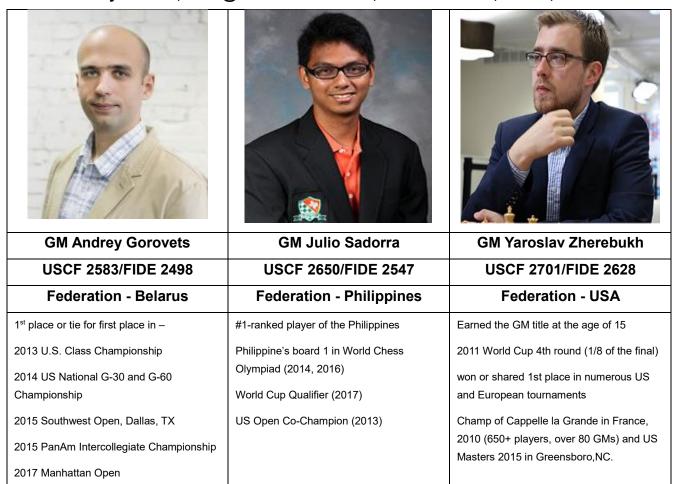

## Seattle Super Masters - GM Lectures, Blitz & Pizza

Thursday March 1, 2018 @ Seattle Chess Club, 2150 N 107th St., Seattle, WA 98133

| Entry Fee        | \$35 by Feb. 28, \$40 after or on-site. Max 50 entries.                                                 |
|------------------|---------------------------------------------------------------------------------------------------------|
| Check In         | 5:45-6:00pm                                                                                             |
| GM Lectures      | 6:00-6:45 GM Gorovets "How to improve the pieces"                                                       |
|                  | 6:45-7:30 GM Sadorra "My Secrets in Conducting an Effective Attack"                                     |
|                  | 7:30-8:15 GM Zherebukh "How to do the impossible: reflections on beating world's #3 and losing to 1200" |
| Blitz Tournament | 8:30-9:30pm. 6 round single swiss, 3 min + 2 seconds increment, touch clock                             |
|                  | Guaranteed Prize – 1 <sup>st</sup> place \$150, 2 <sup>nd</sup> Place \$100, 3 <sup>rd</sup> place \$50 |
|                  | GM's won't play each other so you have more chances to play a GM!                                       |